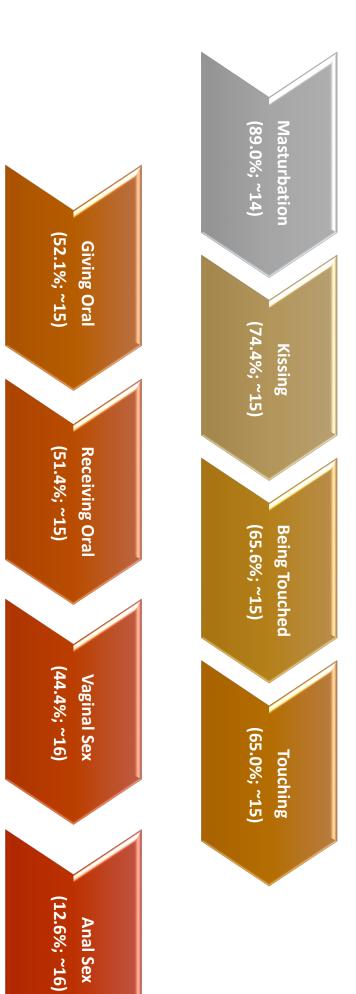

## Sexual behaviour

**Anal Sex** 

## Sexual intercourse

Table 5.13 Students who have ever had sexual intercourse (anal and/or vaginal) by year level

|         | Male | le                    | Female | nale  | TGD  | D  | То   | Total      |
|---------|------|-----------------------|--------|-------|------|----|------|------------|
|         | %    | n                     | %      | n     | %    | n  | %    | n          |
| Year 10 | 31.2 | 203                   | 36.9   | 338   | 11.8 | 2  | 34.3 | 543        |
| Year 11 | 41.4 | 408                   | 49.5   | 666   | 38.1 | 8  | 46.0 | 1,082      |
| Year 12 | 52.9 | 554                   | 58.6   | 695   | 46.2 | 12 | 55.8 | 1,261      |
| Total   | 43.4 | 43.4 1,165 49.3 1,699 | 49.3   | 1,699 | 34.4 | 22 | 46.6 | 46.6 2,886 |
|         |      |                       |        |       |      |    |      |            |