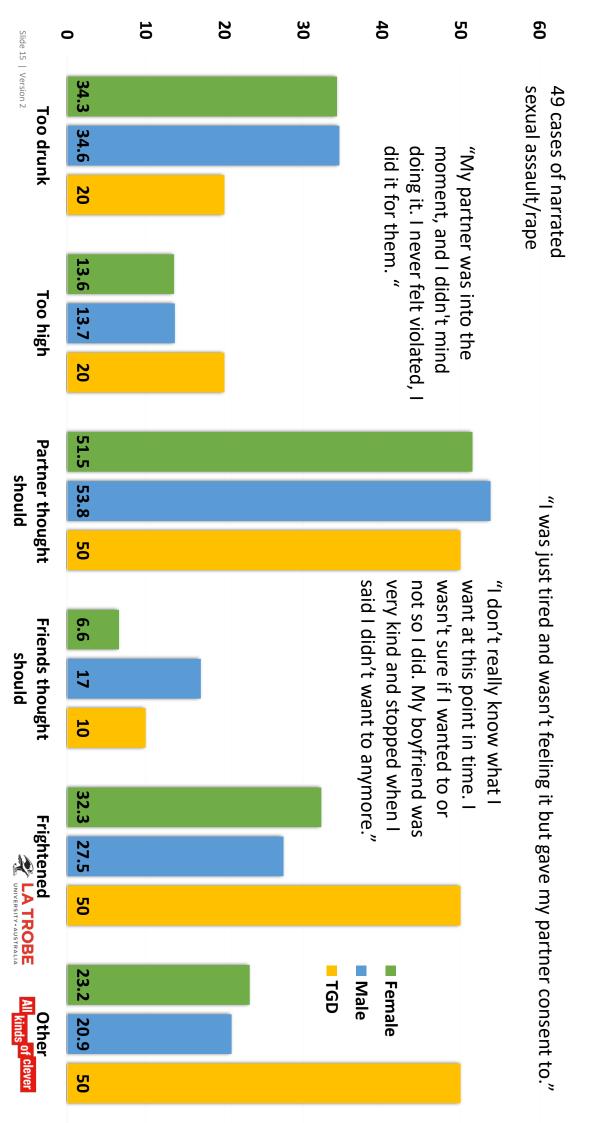

ntrauterine device)                        | 1.6  | 19           | 1.4    | 25  | 0.0  | 0 | 1.5   | 44       |
| Rhythm method                                    | 1.4  | 17           | 1.1    | 19  | 4.3  | _ | 1.2   | 37       |
| Injection (e.g., Depo-Provera)                   | 0.7  | <b>&amp;</b> | 0.7    | 13  | 0.0  | 0 | 0.7   | 21       |
| Other                                            | 0.7  | 9            | 0.7    | 12  | 8.7  | 2 | 0.8   | 23       |
| Diaphragm                                        | 0.3  | 4            | 0.1    | 2   | 0.0  | 0 | 0.2   | 6        |
|                                                  |      |              |        |     |      |   |       |          |



### Condom use







#### Unwanted Sex (%)







### Reasons for unwanted sex (%)







## teenhealth.org.au

# National Survey of Australian Secondary Students and Sexual Health

Home

**About Survey** 

Previous Surveys

Contact