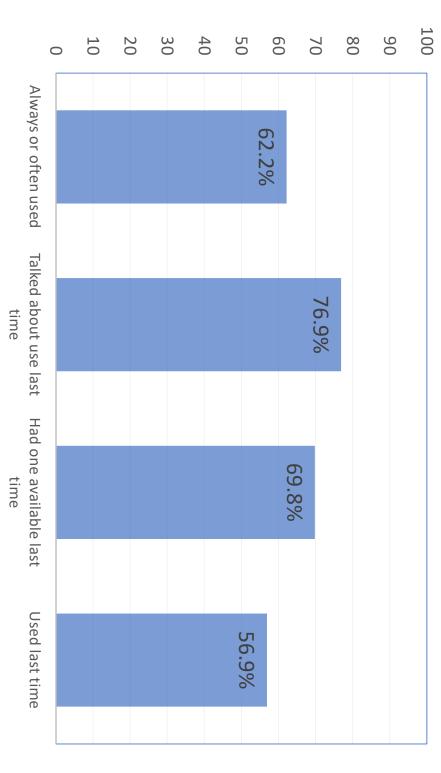

36           | 4.6    | 81  | 8.7  | 2 | 4.0   | 119      |
| IUD (intrauterine device)                        | 1.6  | 19           | 1.4    | 25  | 0.0  | 0 | 1.5   | 44       |
| Rhythm method                                    | 1.4  | 17           | 1.1    | 19  | 4.3  | _ | 1.2   | 37       |
| Injection (e.g., Depo-Provera)                   | 0.7  | <b>&amp;</b> | 0.7    | 13  | 0.0  | 0 | 0.7   | 21       |
| Other                                            | 0.7  | 9            | 0.7    | 12  | 8.7  | 2 | 0.8   | 23       |
| Diaphragm                                        | 0.3  | 4            | 0.1    | 2   | 0.0  | 0 | 0.2   | 6        |
|                                                  |      |              |        |     |      |   |       |          |



### Condom use







#### Unwanted Sex (%)







### Reasons for unwanted sex (%)







## teenhealth.org.au

# National Survey of Australian Secondary Students and Sexual Health

Home

**About Survey** 

Previous Surveys

Contact