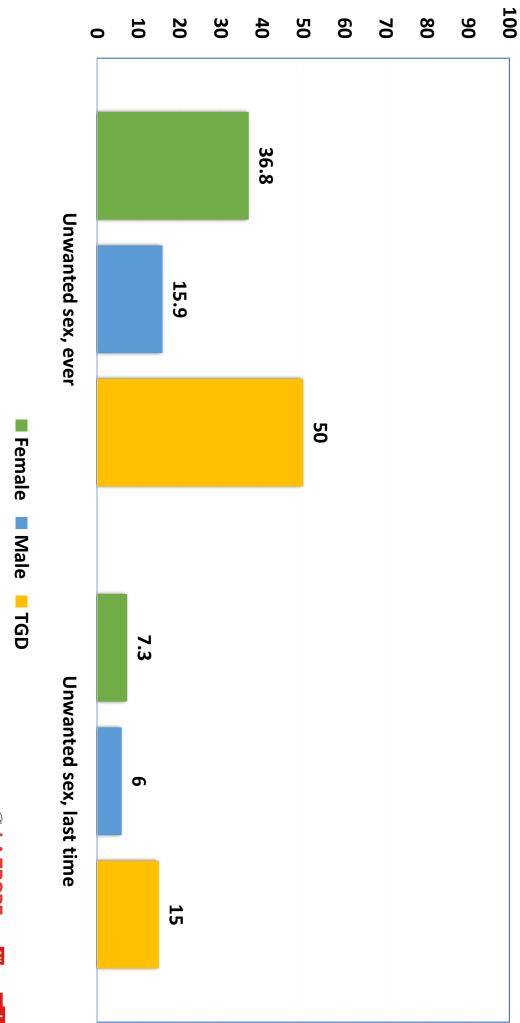

| 8.7  | 2 | 4.0   | 119      |
| IUD (intrauterine device)                        | 1.6  | 19           | 1.4    | 25  | 0.0  | 0 | 1.5   | 44       |
| Rhythm method                                    | 1.4  | 17           | 1.1    | 19  | 4.3  | _ | 1.2   | 37       |
| Injection (e.g., Depo-Provera)                   | 0.7  | <b>&amp;</b> | 0.7    | 13  | 0.0  | 0 | 0.7   | 21       |
| Other                                            | 0.7  | 9            | 0.7    | 12  | 8.7  | 2 | 0.8   | 23       |
| Diaphragm                                        | 0.3  | 4            | 0.1    | 2   | 0.0  | 0 | 0.2   | 6        |
|                                                  |      |              |        |     |      |   |       |          |



### Condom use







#### Unwanted Sex (%)







### Reasons for unwanted sex (%)







## teenhealth.org.au

# National Survey of Australian Secondary Students and Sexual Health

Home

**About Survey** 

Previous Surveys

Contact